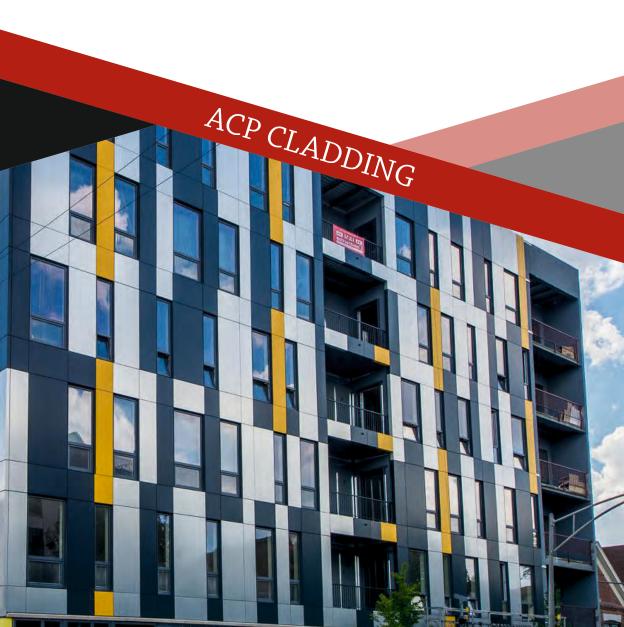

Stick type fixation

CNC machine routed for Digital designs.

Suspended fixation

Consists of Two thin coil-coated aluminium sheets attached with a non-aluminium core.

Used for both Internal and external building cladding, partitions, machine covering, signage or even false ceiling.

Provides thermal insulation and weather resistance.

With the best in class materials and world class sealants all the claddings extruded on site will be water & weather resistant, providing all weather proof comfort inside the building.