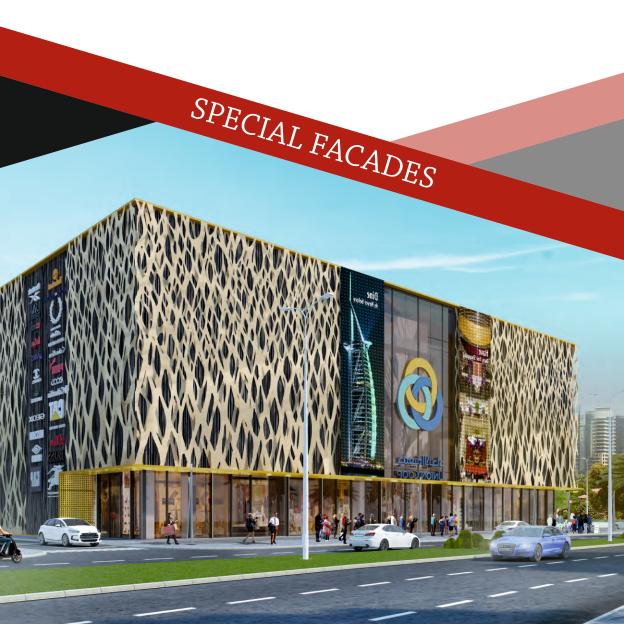

**High Pressure Laminate** 

Shera Board

Stone Cladding

Clay Tile

Metal Cladding

Designer Cladding

Pixel Perforated Facade

Multimedia Facade

3D Extruded Facade

CNC Designed Facade

Special Facades erected with Extra ordinary contemporary outlooks using different metals including MS Sheets, SS Sheets, Aluminium Sheets, ACP Sheets, HPL Sheets, Arcylic Sheets, WPC Boards, GRC Panels, etc.,