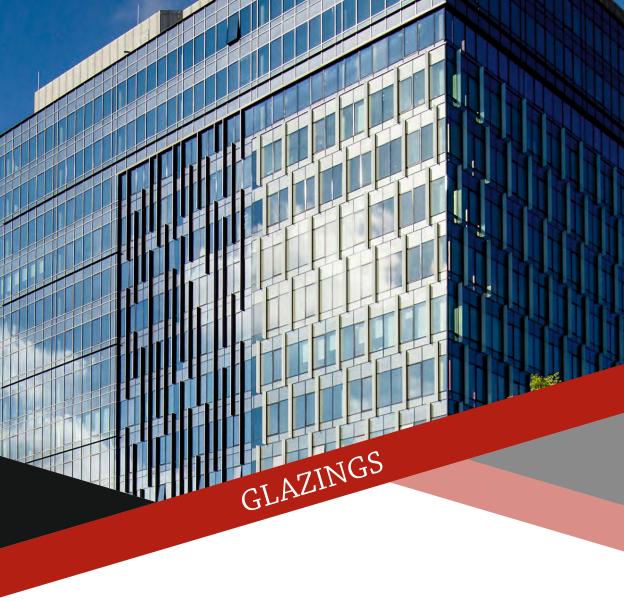

FACADES

METAL FACADE

MODULAR GLASS PARTITIONS

**AUTO SLIDING DOORS** 

GLAZINGS that enhances the look of your premises through contiguous glasses.

Bonded or anchored to the premises structure with lesser or no aluminium pressure plates or caps.

Curtain Wall Glazing

Semi Unitized Glazing

Spider Glazing

**Unitized Glazing** 

**Patch Fittings** 

Frameless Glazing

Tray type fixation

Adds elegance to the structure, comes in variety of shades and contemporary outlooks.