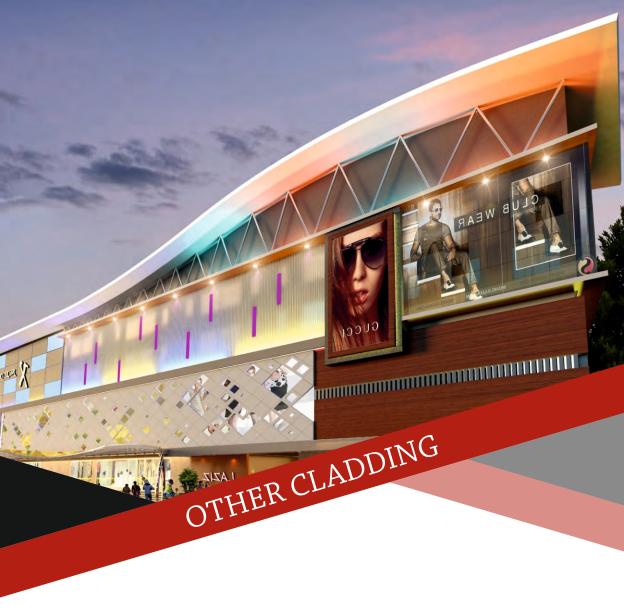

**High Pressure Laminate** 

Shera Board

Stone Cladding

Clay Tile

Metal Cladding

Designer Cladding

Pixel Perforated Facade

Multimedia Facade

3D Extruded Facade

CNC Designed Facade

Special Facades erected with Extra ordinary contemporary outlooks using different metals including MS Sheets, SS Sheets, Aluminium Sheets, ACP Sheets, HPL Sheets, Arcylic Sheets, WPC Boards, GRC Panels, etc.,

CNC machine routed for Digital designs.

Multimedia Facades for animated or filmed movies, advertising using cutting edge LED Technologies.

Used for both Internal and external building cladding, partitions, machine covering, signage or even false ceiling.