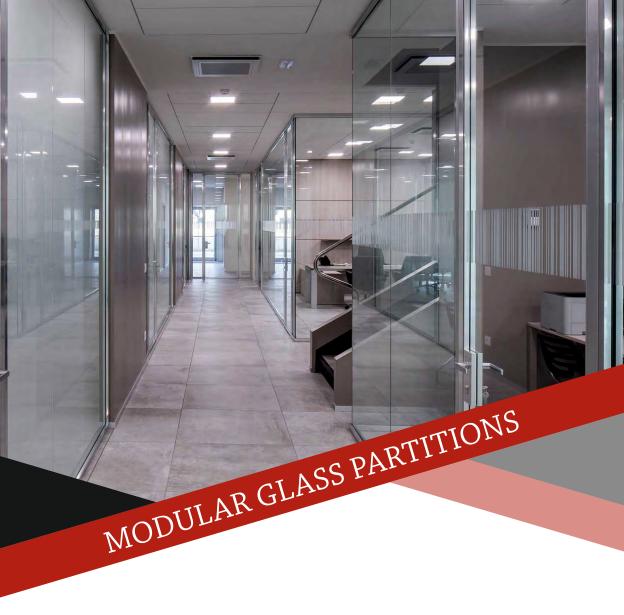

FACADES

METAL FACADE

MODULAR GLASS PARTITIONS

**AUTO SLIDING DOORS** 

GLAZINGS that enhances the look of your premises through contiguous glasses.

Bonded or anchored to the premises structure with lesser or no aluminium pressure plates or caps.

Modular Glass Partitions is termed for the services we provide for your interior partitions which is aesthetic, appealing at the same time sustainable.

Glass Partitions wheather be it framed with Aluminium, uPVC, Wood or frameless, which will allow natural lighting and provide permanent or temporary (movable) partition within your premises.

Frameless Glass Partitions

DGU Glass Partitions

Aluminium Glass Door

uPVC Glass Partitions

Office Partitions

**Designer Cladding** 

2/3 Tracks Windows

**Casement Windows** 